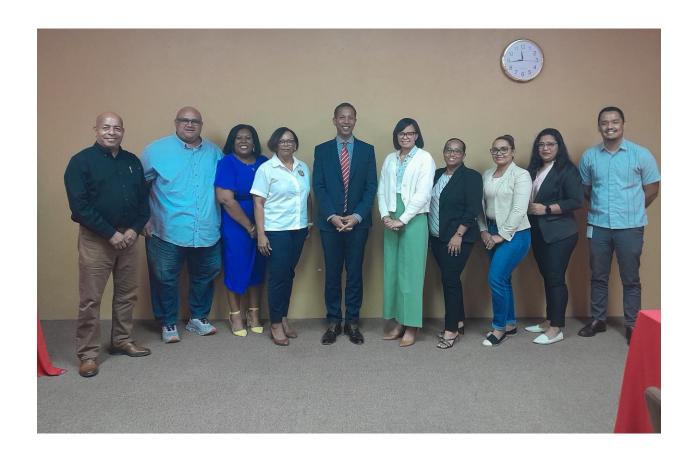

# THE PRESIDENT AND NEW EXECUTIVE COUNCIL MEET WITH LEADER OF THE OPPOSITION HON. MOSES SHYNE BARROW

#### -For Immediate Release-

Today, the President and members of the newly appointed Executive Council met with the Leader of the Opposition, the Hon. Moses Shyne Barrow. The engagement is part of the customary process following the formation of a new Executive Council, during which discussions are held with both the Prime Minister and the Leader of the Opposition on key policies aimed at fostering business sustainability and economic growth.